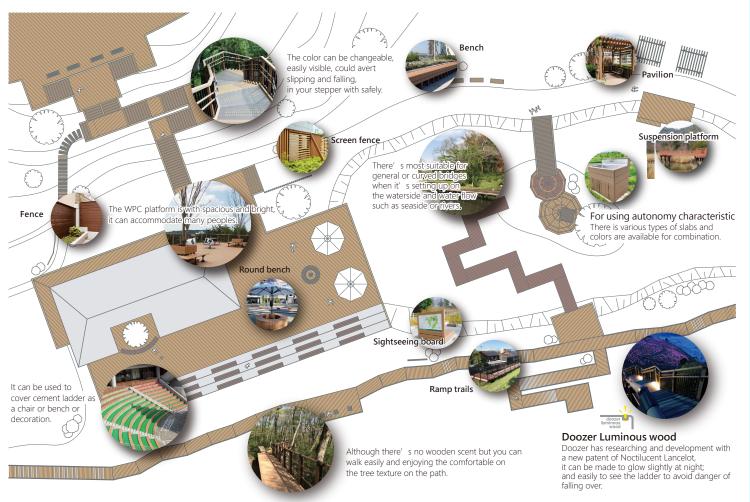

## You can see that Doozer wood (WPC) in anywhere, it can be around by your side!

The Doozer wood of eco-friendly recycling WPC, it has a high durability as it can sustain in strictly environment. Such as bridges under rivers, walkways in forests there can be feel freely, crowded streets, campsites ... etc; many places can be built. It can be used with easily for a long time without worrying too much about protective coating and maintenance.

### We ensure that our WPC products have durability.

#### Can I install in a special environment?

Our products are great for installing at:

Seaside Splash saltwater is harmless to WPC products, as long as fitting with rust-resistant fasteners. Hot Springs area Sulfur zone is with special water ingredients.

Rainforest, wetland park area We have a lot of practical projects in wetlands as Japan.

We can ensure the world that even in different climates that "Doozer Wood" still keeps good quality.

#### How long is the service life in the outdoors? How long can our products last?

Most of the WPC products are used in certain public places full with crowd; there are footed and stepped in anytime.

Under such a high-usage environment, the WPC products can be of service for more than 10 years.

- If the weather, natural disaster and sabotage are out of the consideration for good care and regularly maintainance; our products can usually last for more than 15 years.
- When used in a private location or area with low human traffic, the WPC products can last more than 15 years.

(For the performance projects lasting for more than 10 years, please visit to: Doozer Gallery or our website)

TIPS From Doozer Users

- recommendation The commercial area with

continual people traffic or carrying cargo, you should consider to use solid products.

The WPC products that we manufacture are resistant to abrasion and effectively withstand external pressure, weathering, salt damage, biochemical preparations, etc.

It doesn't require any additional protection work so you can save time and money.