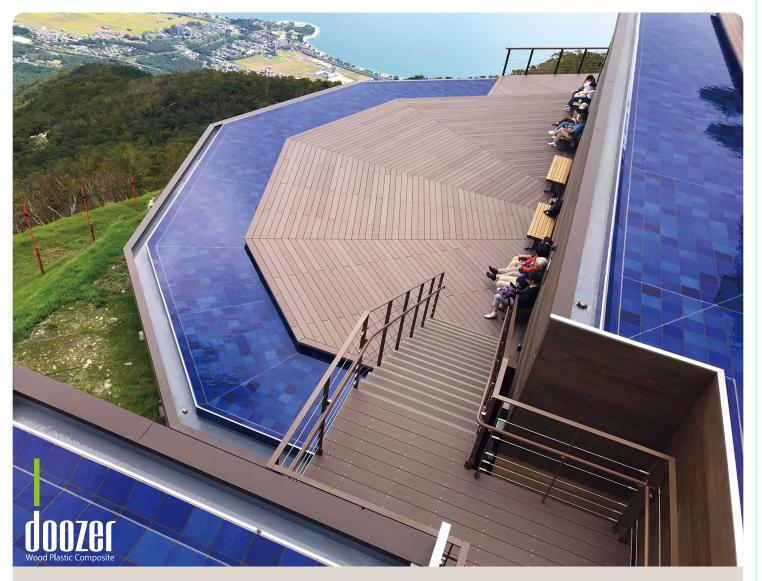

## You can see that Doozer wood (WPC) in anywhere, it can be around by your side!

The Doozer wood of eco-friendly recycling WPC, it has a high durability as it can sustain in strictly environment. Such as bridges under rivers, walkways in forests there can be feel freely, crowded streets, campsites ... etc; many places can be built. It can be used with easily for a long time without worrying too much about protective coating and maintenance.