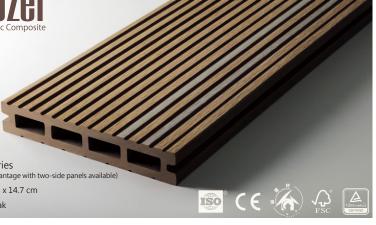

## **Classic Series**

"Follow the rule of earth"

The Classic Series is the main product in the market currently.

Although its surface doesn't have wooden grain, its simplicity is favored by many peoples. In addition, this series of products may be similar to the other suppliers, but in fact we have been

making a great effort at "anti-fading" and "anti-bacterial" qualities.

Doozer calls this "classic" series!

Decking 2.8 x 14.5 cm

more...please link product specifications

more...please link product specifications

Classic Series (It has the advantage with two-side panels available) Hollow 2.3 x 14.7 cm