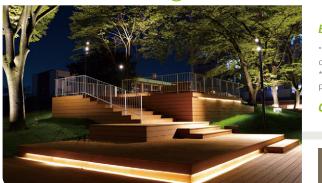

## You can see that Doozer wood (WPC) in anywhere, it can be around by your side!

The Doozer wood of eco-friendly recycling WPC, it has a high durability as it can sustain in strictly environment. Such as bridges under rivers, walkways in forests there can be feel freely, crowded streets, campsites ... etc; many places can be built. It can be used with easily for a long time without worrying too much about protective coating and maintenance.

#### Can I install in a special environment?

Our products are great for installing at:

Seaside Splash saltwater is harmless to WPC products, as long as fitting with rust-resistant fasteners. Hot Springs area Sulfur zone is with special water ingredients.

Rainforest, wetland park area We have a lot of practical projects in wetlands as Japan.

We can ensure the world that even in different climates that "Doozer Wood" still keeps good quality.